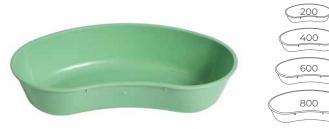

## **Kidney Dishes**

| CODE      | DESCRIPTION          | LENGTH | CAPACITY |
|-----------|----------------------|--------|----------|
| WAT770500 | Kidney Dish - Small  | 160mm  | 200ml    |
| WAT763700 | Kidney Dish - Medium | 220mm  | 400ml    |
| WAT770600 | Kidney Dish - Large  | 255mm  | 600ml    |
| WAT770700 | Kidney Dish - XL     | 300mm  | 800ml    |