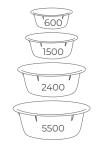

## Wash bowls

| CODE      | DESCRIPTION        | LENGTH | CAPACITY |
|-----------|--------------------|--------|----------|
| WAT769800 | Wash Bowl - Small  | 140mm* | 600ml    |
| WAT770000 | Wash Bowl - Medium | 210mm* | 1500ml   |
| WAT761200 | Wash Bowl - Large  | 305mm* | 2400ml   |
| WAT769600 | Wash Bowl - XL     | 345mm* | 5500ml   |

<sup>\*</sup>Measurement refers to diameter, not length