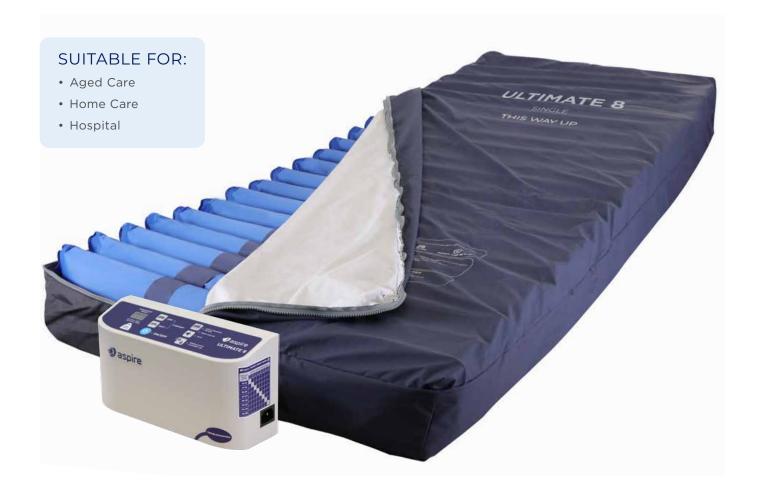

## ULTIMATE 8 MATTRESS REPLACEMENT

The Ultimate 8 mattress caters to users considered to be at high risk of pressure injury. Unique pump technology reduces noise, promoting improved sleep quality. The mattress is easy to clean and designed for durability.

## **EASY INFECTION CONTROL:**

- · Prevents fluid and bacterial ingress with welded seams and zip protection
- Multi-stretch cover reduces shear and offers a high moisture vapour transfer rate (MVTR) to control skin microclimate
- Easy to clean mattress cover can be laundered at up to 85°