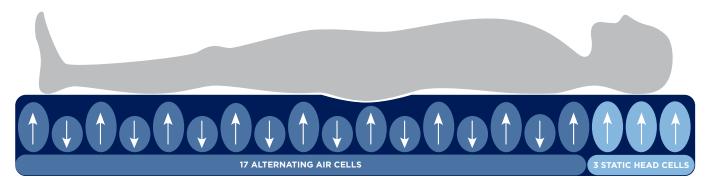

Pressure redistribution during alternation cycle

| ULTIMATE 8 MATTRESS | SIZE<br>(mm) | OVERALL<br>LENGTH<br>(mm) | OVERALL<br>WIDTH<br>(mm) | OVERALL<br>HEIGHT<br>(mm) | NUMBER<br>OF CELLS | STATIC<br>HEAD CELLS | CELL<br>CYCLE | CYCLE<br>TIME<br>(mins) |
|---------------------|--------------|---------------------------|--------------------------|---------------------------|--------------------|----------------------|---------------|-------------------------|
| PTM639320           | Single       | 2000                      | 900                      | 200                       | 20                 | 3                    | 1 in 2        | 11                      |
| PTM639330           | King Single  | 2000                      | 1050                     | 200                       | 20                 | 3                    | 1 in 2        | 11                      |