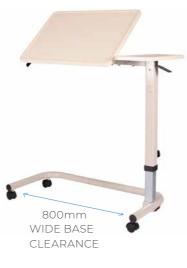

## SPLIT TILT TOP

- Top can be tilted and fixed in position to suit the user, while the smaller surface remains horizontal to hold drinks or other items. Wide base model fits around most lift
- recliners and chairs
- · Locking tilt mechanism eliminates surface movement in all positions
- Spring loaded locking handle ensures perfect alignment and alleviates wobble of tabletop

## SPECIFICATIONS

| Code      | Description                                                           | Height<br>Range | Tabletop<br>Length | Tabletop<br>Width | Internal. Base<br>Width | Tilt Section<br>Width | Fixed Section<br>Width |
|-----------|-----------------------------------------------------------------------|-----------------|--------------------|-------------------|-------------------------|-----------------------|------------------------|
| BEA006700 | Overbed Table – Beige Frame<br>– AC White Top                         | 730 – 1095 mm   | 430 mm             | 800 mm            | 670 mm                  | -                     | -                      |
| BEA006701 | Overbed Table – Beige Frame – Beech Top                               | 730 – 1095 mm   | 430 mm             | 800 mm            | 670 mm                  | -                     | -                      |
| BEA006705 | Overbed Table – Gunmetal Grey Frame<br>– Laminate Top – Sublime Teak  | 730 – 1095 mm   | 430 mm             | 800 mm            | 670 mm                  | -                     | -                      |
| BEA006706 | Overbed Table – Gunmetal Grey Frame<br>– Laminate Top – Milano Walnut | 730 – 1095 mm   | 430 mm             | 800 mm            | 670 mm                  | -                     | -                      |
| BEA006707 | Overbed Table – Gunmetal Grey Frame<br>– Laminate Top – White         | 730 – 1095 mm   | 430 mm             | 800 mm            | 670 mm                  | -                     | -                      |
| BEA006685 | Overbed Table Frame – Gunmetal Grey                                   | 730 – 1095 mm   | -                  | -                 | 670 mm                  | -                     | -                      |
| BEA006690 | Overbed Table Frame – Beige                                           | 730 – 1095 mm   | -                  | -                 | 670 mm                  | -                     | -                      |
| BEA006695 | Overbed Tabletop – Sublime Teak                                       | -               | 430 mm             | 800 mm            | -                       | -                     | -                      |
| BEA006696 | Overbed Tabletop – Milano Walnut                                      | -               | 430 mm             | 800 mm            | -                       | -                     | -                      |
| BEA006694 | Overbed Tabletop – Beech                                              | -               | 430 mm             | 800 mm            | -                       | -                     | -                      |
| BEA006693 | Overbed Tabletop – AC White                                           | -               | 430 mm             | 800 mm            | -                       | -                     | -                      |
| BEA006691 | Overbed Tabletop – Recessed Cream                                     | -               | 430 mm             | 800 mm            | -                       | -                     | -                      |
| BEA028110 | Overbed Table Recessed Tilt<br>– Beige Frame – Cream Top              | 780-1140 mm     | 430 mm             | 800 mm            | 800 mm                  | 600 mm                | 200 mm                 |
| BEA028000 | Overbed Table Recessed – Beige Frame<br>– Cream Top                   | 730 – 1095 mm   | 430 mm             | 800 mm            | 670 mm                  | -                     | -                      |
| BEA028150 | Overbed Chair Table – Beech Laminate                                  | 710 – 910 mm    | 1000 – 1200 mm     | 505 mm            | -                       | -                     | -                      |