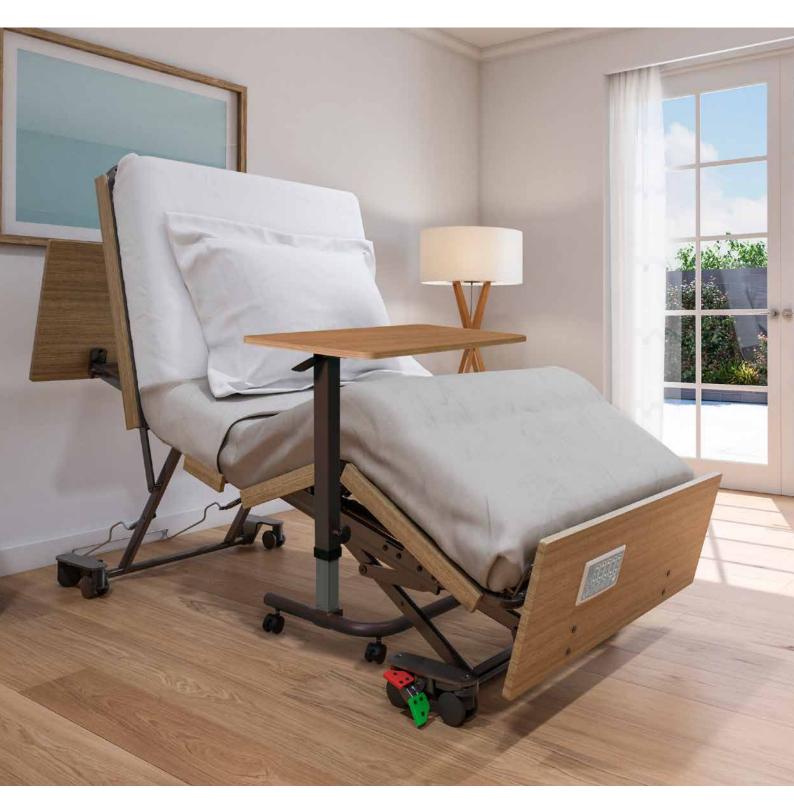

## SPLIT TILT TOP

- Top can be tilted and fixed in position to suit the user, while the smaller surface remains horizontal to hold drinks or other items. Wide base model fits around most lift
- recliners and chairs
- · Locking tilt mechanism eliminates surface movement in all positions
- Spring loaded locking handle ensures perfect alignment and alleviates wobble of tabletop

## **OVER CHAIR TABLE**