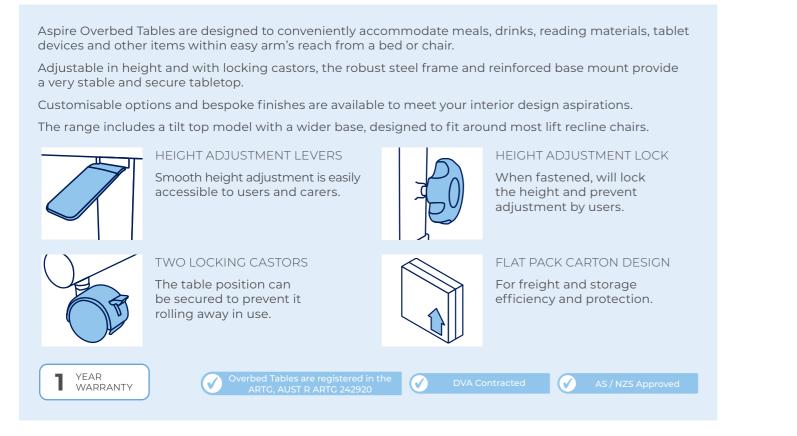

# OVERBED TABLES

Designed to accommodate items within easy arm's reach from a bed or chair

# **OVERBED TABLES**

#### LAMINATE FLAT TOP

with Milano Walnut Top

- Lightweight mobile table positions overbed or chair Can be used for eating,
  - drawing or other activities Flat top ideal for hospital, facility or home use
- Full height adjustable with a fixing knob for additional security
- Powder coated mild steel frame construction
- C base shape fitted with four castors enables close positioning to the bedside or chair
- Cream standard laminate top with vinyl wrap around the edge, or thermoform cream top which is heat resistant
- Available in White & Beech Laminate coloured tops

## THERMOFORM RECESSED TOP

- · Lightweight mobile table positions overbed or chair
- Can be used for eating, drawing or other activities
- Flat top ideal for hospital or home use
- Fully height adjustable
- Powder coated mild steel frame construction

## SPLIT TILT TOP

- Top can be tilted and fixed in position to suit the user, while the smaller surface remains horizontal to hold drinks or other items. Wide base model fits around most lift
- recliners and chairs
- · Locking tilt mechanism eliminates surface movement in all positions
- Spring loaded locking handle ensures perfect alignment and alleviates wobble of tabletop