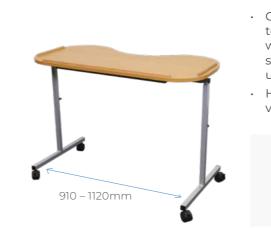

#### LAMINATE FLAT TOP

with Milano Walnut Top

- Lightweight mobile table positions overbed or chair Can be used for eating,
  - drawing or other activities Flat top ideal for hospital, facility or home use
- Full height adjustable with a fixing knob for additional security
- Powder coated mild steel frame construction
- C base shape fitted with four castors enables close positioning to the bedside or chair
- Cream standard laminate top with vinyl wrap around the edge, or thermoform cream top which is heat resistant
- Available in White & Beech Laminate coloured tops

#### THERMOFORMED SURFACE

An impermeable surface layer continues over and down the vertical edges so it is easily wiped clean.

- Curved table top allows users to comfortably rest their arms whilst providing additional support to those with reduced upright sitting strength
- Height adjustment fit in with varying chair and bed heights
- Designed to accommodate recliners, chairs and beds up to 1120mm wide
- Raised safety trims keeps items within arm's reach and prevents them from sliding off
- Durable laminate table top and powder coated frame for fuss-free clean up and usage
- Large table top accommodates food trays, personal items and provides a stable writing surface
- Locking castors for improved stability and effortless flexibility