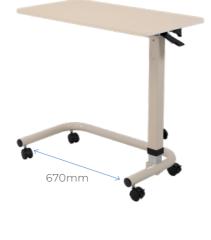

#### LAMINATE FLAT TOP

with Milano Walnut Top

- Lightweight mobile table positions overbed or chair Can be used for eating,
  - drawing or other activities Flat top ideal for hospital, facility or home use
- Full height adjustable with a fixing knob for additional security
- Powder coated mild steel frame construction
- C base shape fitted with four castors enables close positioning to the bedside or chair
- Cream standard laminate top with vinyl wrap around the edge, or thermoform cream top which is heat resistant
- Available in White & Beech Laminate coloured tops

## SPECIFICATIONS

| Code      | Description                                                           | Height<br>Range | Tabletop<br>Length | Tabletop<br>Width | Internal. Base<br>Width | Tilt Section<br>Width | Fixed Section<br>Width |
|-----------|-----------------------------------------------------------------------|-----------------|--------------------|-------------------|-------------------------|-----------------------|------------------------|
| BEA006700 | Overbed Table – Beige Frame<br>– AC White Top                         | 730 – 1095 mm   | 430 mm             | 800 mm            | 670 mm                  | -                     | -                      |
| BEA006701 | Overbed Table – Beige Frame – Beech Top                               | 730 – 1095 mm   | 430 mm             | 800 mm            | 670 mm                  | -                     | -                      |
| BEA006705 | Overbed Table – Gunmetal Grey Frame<br>– Laminate Top – Sublime Teak  | 730 – 1095 mm   | 430 mm             | 800 mm            | 670 mm                  | -                     | -                      |
| BEA006706 | Overbed Table – Gunmetal Grey Frame<br>– Laminate Top – Milano Walnut | 730 – 1095 mm   | 430 mm             | 800 mm            | 670 mm                  | -                     | -                      |
| BEA006707 | Overbed Table – Gunmetal Grey Frame<br>– Laminate Top – White         | 730 – 1095 mm   | 430 mm             | 800 mm            | 670 mm                  | -                     | -                      |
| BEA006685 | Overbed Table Frame – Gunmetal Grey                                   | 730 – 1095 mm   | -                  | -                 | 670 mm                  | -                     | -                      |
| BEA006690 | Overbed Table Frame – Beige                                           | 730 – 1095 mm   | -                  | -                 | 670 mm                  | -                     | -                      |
| BEA006695 | Overbed Tabletop – Sublime Teak                                       | -               | 430 mm             | 800 mm            | -                       | -                     | -                      |
| BEA006696 | Overbed Tabletop – Milano Walnut                                      | -               | 430 mm             | 800 mm            | -                       | -                     | -                      |
| BEA006694 | Overbed Tabletop – Beech                                              | -               | 430 mm             | 800 mm            | -                       | -                     | -                      |
| BEA006693 | Overbed Tabletop – AC White                                           | -               | 430 mm             | 800 mm            | -                       | -                     | -                      |
| BEA006691 | Overbed Tabletop – Recessed Cream                                     | -               | 430 mm             | 800 mm            | -                       | -                     | -                      |
| BEA028110 | Overbed Table Recessed Tilt<br>– Beige Frame – Cream Top              | 780-1140 mm     | 430 mm             | 800 mm            | 800 mm                  | 600 mm                | 200 mm                 |
| BEA028000 | Overbed Table Recessed – Beige Frame<br>– Cream Top                   | 730 – 1095 mm   | 430 mm             | 800 mm            | 670 mm                  | -                     | -                      |
| BEA028150 | Overbed Chair Table – Beech Laminate                                  | 710 – 910 mm    | 1000 – 1200 mm     | 505 mm            | -                       | -                     | -                      |