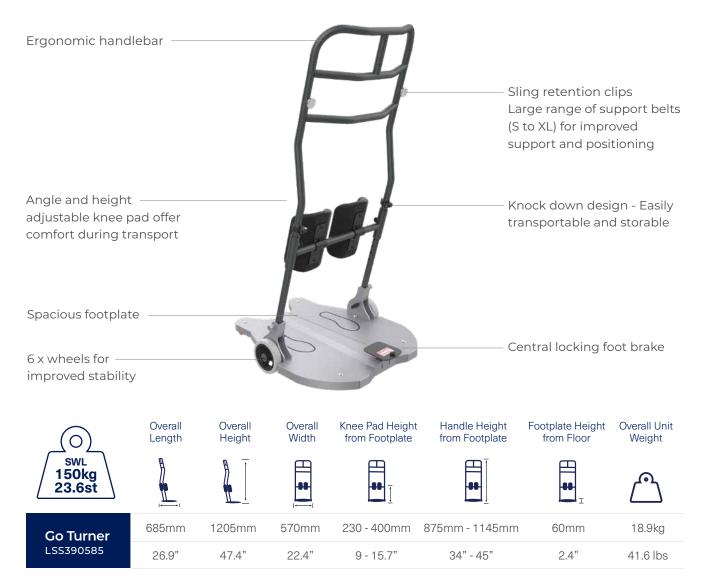

## **aspire GO** TURNER

The Aspire Go Turner is a proven sit-to-sit transfer aid for quick and easy manual handling. This compact folding patient mover has a very narrow footprint, making it the perfect solution for transferring patients in tight spaces. The pull apart and folding design reduces storage space requirements and helps to transport the product if needed.

\*Range of motion dimensions are accurate to a +/-10mm tolerance