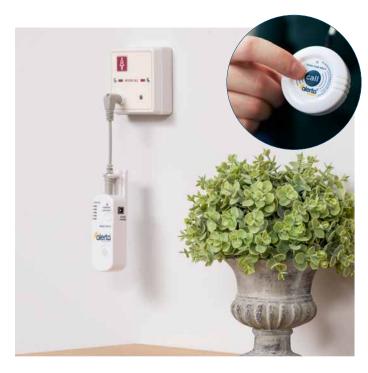

#### WIRELESS NURSE CALL BUTTON

Provides the user with reassurance that help is at hand. With a large easy to press button it activates the alarm when a user presses the button. This alerts the caregiver to ascertain the user's need.

Connects to a nurse call system through the Alerta Alarm Monitor for centralised activation and comes with a lanyard, and a holder that can be wall mounted, so it can always be used remotely within the homecare environment.

Simple plug and play ensure carer can quickly set up and operate with ease.

High and low volume alert.

Code Description Warranty

BEA007631 Alerta Wireless Nurse Call Button (includes button and alarm monitor)