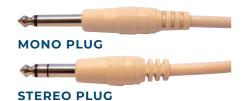

#### **Transmitters**

BEA007672 Transmitter for Wireless Systems

Mono and Stereo cables are the most common connection types in nurse call systems in Australia. Alerta alarm systems are supplied with both mono and stereo cables when purchased as a system, to ensure there is no delay upon installation.