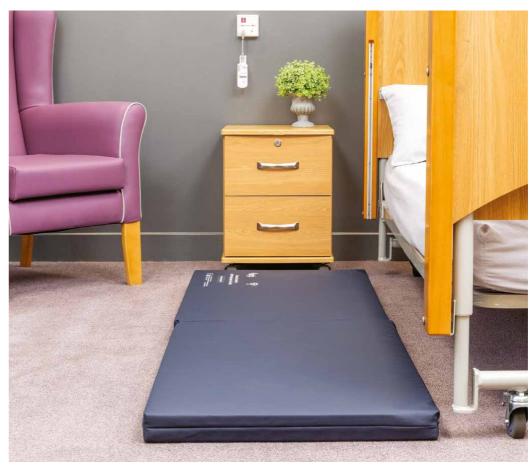

# ALERTAMAT CRASH MAT WITH WIRELESS NURSE CALL ALERT

**Alarm Monitor** - Wireless

Alerta Wireless Transmitter

Soft padded mat helps to minimize serious injury in the event of a fall from bed

Alerts carers if patient impacts with mat, whether due to an accidental fall or controlled exit of the bed

Wireless connect-and-play system

No cables, extra safe and versatile

95m wireless range from transmitter to receiver Genuine non-slip base

System includes mat, transmitter, alarm monitor & cables

| Code      | Description                               | Length     | Width  | Warrant |
|-----------|-------------------------------------------|------------|--------|---------|
| BEA007610 | Alerta Detect Infrared System             | 760 mm     | 250 mm | 1 Year  |
|           | (includes sensor, alarm monitor & cables) | 760 111111 |        |         |