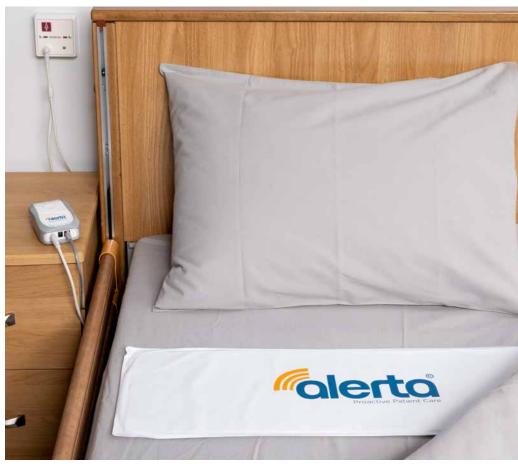

## **BED ALERTAMAT**

Provides advanced warning of falls risk if patient leaves or attempts to leave bed

Simple plug and play ensures carer can quickly set up and operate with ease

High and low volume alert

Adjustable delay to reduce false alarms

to the bed

Hygienic, antibacterial easy-clean material

Available in both wired and wireless configurations to suit the necessary needs of Home, Aged and Health care environments

| arm is reset automatically when patient returns | Aler |
|-------------------------------------------------|------|
| the hed                                         | halr |

| Code      | Description                                                    | Length | Width  | Warranty |
|-----------|----------------------------------------------------------------|--------|--------|----------|
| BEA007605 | Bed Alertamat System (includes mat, alarm monitor and cables)  | 760 mm | 250 mm | 1 Year   |
| BEA007565 | Wireless Bed Alertamat System (includes mat and alarm monitor) | 760 mm | 250 mm | 1 Year   |