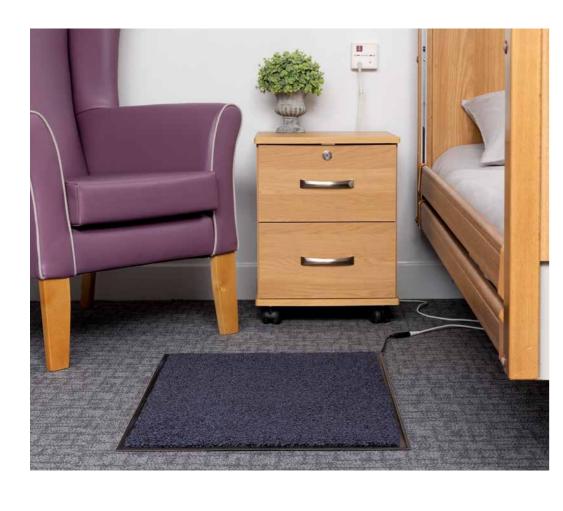

# FLOOR PLUS ALERTAMAT

Alarm Monitor
– Wired

Wireless Option Available

Plush carpet floor mat that provides a safe falls prevention solution that suits modern care environments

Distinguished look for the care environment and is an ideal solution for situations where a patient with dementia would otherwise avoid the mat

Simple plug and play ensures carer can quickly set up and operate with ease

A robust, long life floor alarm

Long lasting welded seams for durability

Large size to prevent overstepping by the user

Available in both wired and wireless configurations to suit the necessary needs of Home, Aged and Health care environments

Long lasting welded seams for durability

Large size to prevent overstepping by the user

Hygienic, anti-bacterial easy-clean material

Available in both wired and wireless configurations to suit the necessary needs of Home, Aged and Health care environments