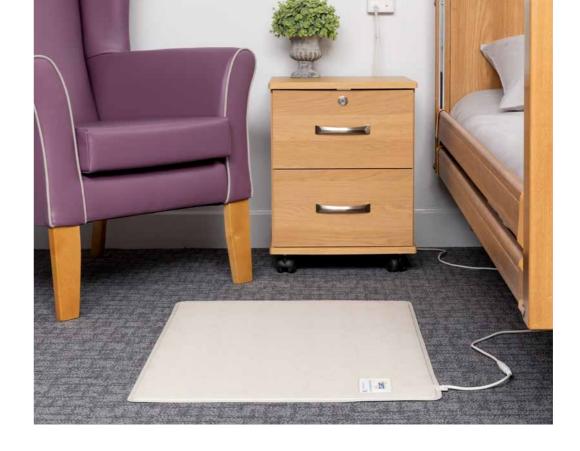

## DELUXE FLOOR ALERTAMAT

# FLOOR PLUS ALERTAMAT

Alarm Monitor
– Wired

Wireless Option Available

Plush carpet floor mat that provides a safe falls prevention solution that suits modern care environments

Distinguished look for the care environment and is an ideal solution for situations where a patient with dementia would otherwise avoid the mat

Simple plug and play ensures carer can quickly set up and operate with ease

A robust, long life floor alarm

Long lasting welded seams for durability

Large size to prevent overstepping by the user

Available in both wired and wireless configurations to suit the necessary needs of Home, Aged and Health care environments

| Code      | Description                                                               | Length | Width  | Warranty |
|-----------|---------------------------------------------------------------------------|--------|--------|----------|
| BEA007615 | Deluxe Floor Alertamat System<br>(includes mat, alarm monitor and cables) | 900 mm | 600 mm | 1 Year   |
| BEA007570 | Wireless Deluxe Floor Alertamat System (includes mat and alarm monitor)   | 900 mm | 600 mm | 1 Year   |