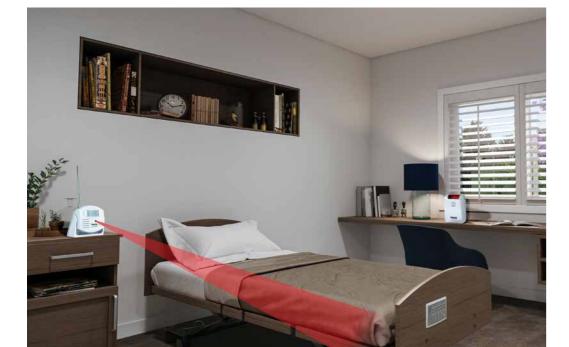

## ALERTA DETECT INFRARED SYSTEM

**Alarm Monitor** - Wireless

**Infrared Sensor** 

Infrared beam senses when a patient leaves their bed, alerting carers to minimise potential falls risk

Can also be used to allow the patient to move around their room freely, only alerting carers if they leave their room

Can be used as a standalone system (sensor & alarm monitor via infrared "IR") to create an alarm within the room or directly placed into nurse call system (sensor only)

Wireless plug and play ensures carer can quickly set up and operate with ease

System includes: Sensor & Alarm Monitor, Stereo & Mono Nurse Call Cables

Wireless solution that removes excess cables and provides a streamline falls prevention solution

Large sensor range of up to 95m ensures all types of room configurations are covered