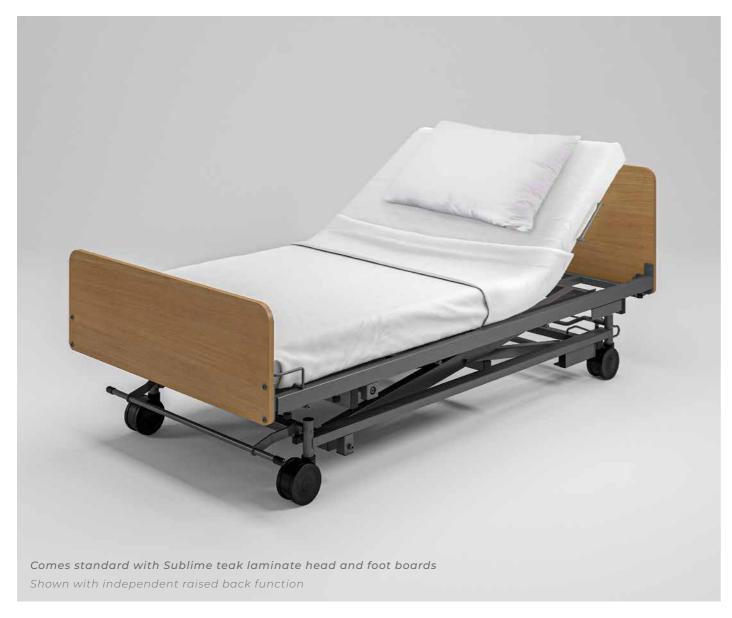

## **AC4 BED**

The Aidacare AC4 bed is the perfect blend of function and durability, providing a reliable sleeping solution for your residents. The gentle gunmetal bed frame coupled with teak bed ends or upholstered surround options, makes it easy to blend with interior styling, delivering a homely ambience. Designed and manufactured to the highest standards with trusted TiMotion electronics for long-term reliability and minimal maintenance.

#### Personalised sleeping solution

- Quick attaching and easily removable head and foot boards
- · 200mm mattress platform extension caters for taller residents
- Optional upholstered Allure surround for an alternative homely style