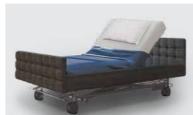

## **AC4 BED**

The Aidacare AC4 bed is the perfect blend of function and durability, providing a reliable sleeping solution for your residents. The gentle gunmetal bed frame coupled with teak bed ends or upholstered surround options, makes it easy to blend with interior styling, delivering a homely ambience. Designed and manufactured to the highest standards with trusted TiMotion electronics for long-term reliability and minimal maintenance.

Multiple functions and accessories combine to exceed the comfort, support, and safety expectations for a diverse range of users, whilst facility carers benefit from the considered design.