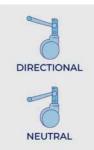

#### Enhanced manual handling

- 125mm twin castors: Offer lower rolling resistance for easier bed repositioning
- Central Locking Total & **Directional:** Activated centrally via an easily accessible full-width foot pedal, push down for total lock, or lift up for directional lock to facilitate safe and easy tracking through corridors and doorways