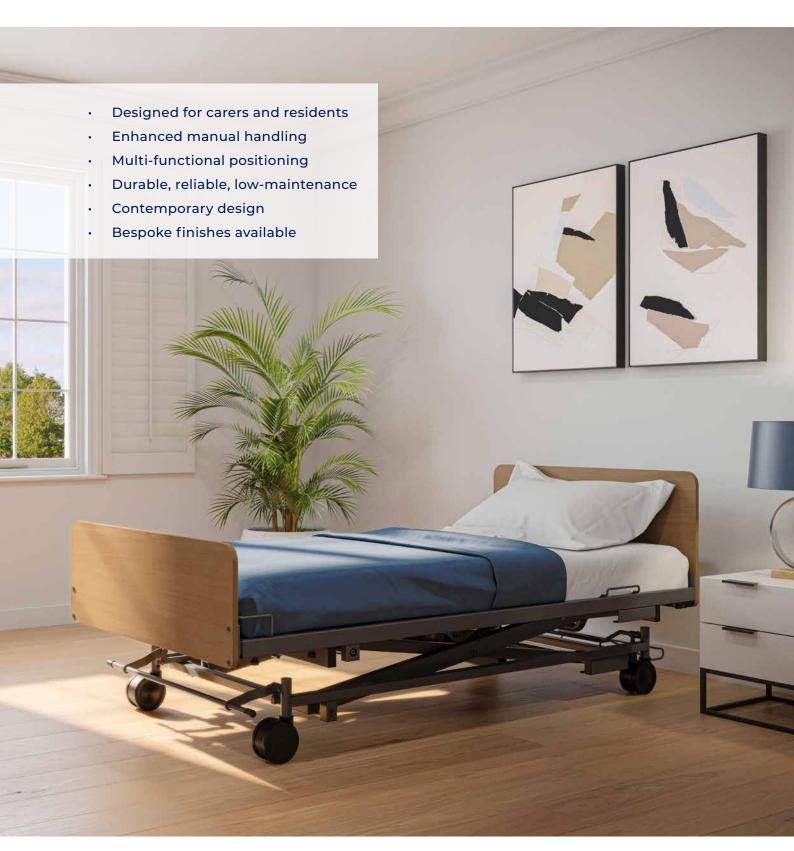

# AC4 BED

Premium quality Australian designed beds for Aged Care

## **AC4 BED**

The Aidacare AC4 bed is the perfect blend of function and durability, providing a reliable sleeping solution for your residents. The gentle gunmetal bed frame coupled with teak bed ends or upholstered surround options, makes it easy to blend with interior styling, delivering a homely ambience. Designed and manufactured to the highest standards with trusted TiMotion electronics for long-term reliability and minimal maintenance.

Multiple functions and accessories combine to exceed the comfort, support, and safety expectations for a diverse range of users, whilst facility carers benefit from the considered design.

#### Designed for carers and residents

TiMotion electronics are up to 20% faster than other brands, saving carers time. Simple and intuitive handset is easy to operate.

#### Enhanced manual handling

- 125mm twin castors: Offer lower rolling resistance for easier bed repositioning
- Central Locking Total & **Directional:** Activated centrally via an easily accessible full-width foot pedal, push down for total lock, or lift up for directional lock to facilitate safe and easy tracking through corridors and doorways