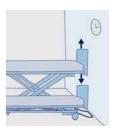

#### Easy access to the control box

The control box is located conveniently within reach underneath the foot section, allowing easy access for maintenance staff.