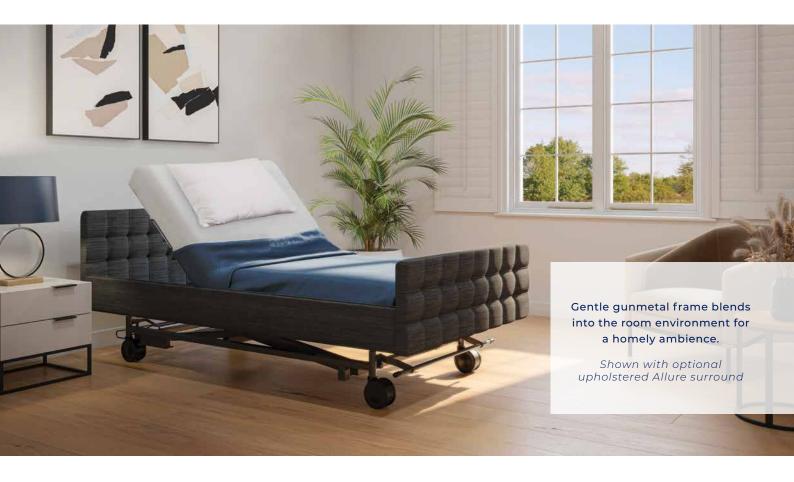

## **AC4 BED**

The Aidacare AC4 bed is the perfect blend of function and durability, providing a reliable sleeping solution for your residents. The gentle gunmetal bed frame coupled with teak bed ends or upholstered surround options, makes it easy to blend with interior styling, delivering a homely ambience. Designed and manufactured to the highest standards with trusted TiMotion electronics for long-term reliability and minimal maintenance.

#### Personalised sleeping solution

- Quick attaching and easily removable head and foot boards
- · 200mm mattress platform extension caters for taller residents
- Optional upholstered Allure surround for an alternative homely style