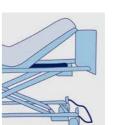

#### Ensures wall protection

Wall locator bar included and bed rises vertically thereby minimising costly wall collisions while maximising functional bedroom space at the foot-end.

LOCKED