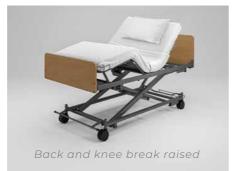

Multiple functions and accessories combine to exceed the comfort, support, and safety expectations for a diverse range of users, whilst facility carers benefit from the considered design.

#### Personalised sleeping solution

- Quick attaching and easily removable head and foot boards
- · 200mm mattress platform extension caters for taller residents
- Optional upholstered Allure surround for an alternative homely style