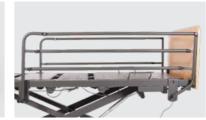

#### OPTIONAL ACCESSORIES

Upholstered Allure surround Single BEA829150 King single BEA829160

Universal 3/4 folding bed side rails BEA829100

IV pole BEA029710

Self-help pole BEA829140

Battery back up GSP405130