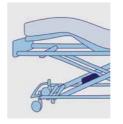

#### Ensures wall protection

Wall locator bar included and bed rises vertically thereby minimising costly wall collisions while maximising functional bedroom space at the foot-end.

LOCKED