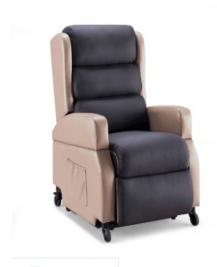

## **Aspire ALTITUDE Vertical Lift chair**

- The ALTITUDE Vertical Lift chair is designed to accommodate varying user and facility requirements for enhanced comfort and efficient care provision.
- Integrated power source allows full chair functionality throughout the care environment for all-day independence.
- Intuitive control: Large backlit buttons make operation a simple process and enhance user independence.
- Comfort and pressure relief: Multi-stretch vapour permeable seat and backrest.
- The outer chair surface is upholstered in medical-grade vinyl for longevity and infection control.
- Assisted transfer functionality: Vertical lift and removable armrests facilitates safe sit-to-stand and lateral transfers, simplifying patient handling.
- Optional oncology armrests (CHP227710) wide forearm support enhance patient comfort and assists with effective administration of treatment such as blood transfusions.
- Optional arm rest table (CHP227720) allows for placement of personal items or medical instruments during treatment.

## **Warranty Information**

• 1 Year 1 Year - Battery and Hand Control 2 Years - Fabric, Motor and Mechanism

| Code           | Display Name                  | Total<br>Width | Total Height | Safe Working<br>Load | Seat<br>Depth | Seat<br>Width | Seat To Floor<br>Height | Seat To<br>Footrest | Backrest Height |
|----------------|-------------------------------|----------------|--------------|----------------------|---------------|---------------|-------------------------|---------------------|-----------------|
| NZ-CHP227700 A | Aspire ALTITUDE Vertical Lift | 710 mm         | 1200 - 1340  | 150 kg               | 520 mm        | 510 mm        | 560 - 700 mm            | 560 - 700 mm        | 710 mm          |